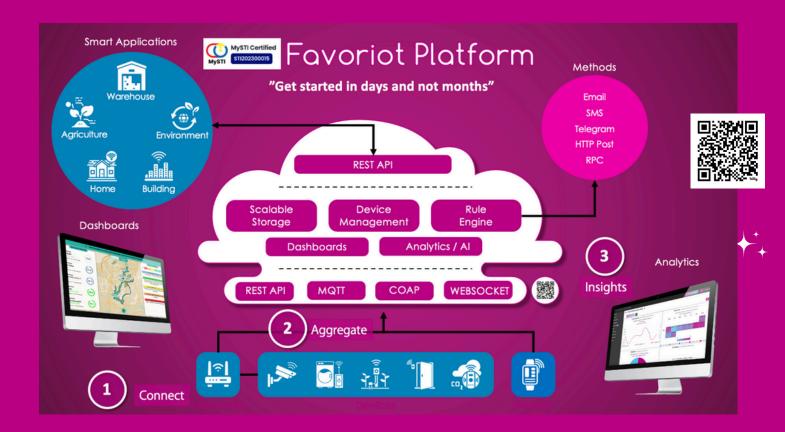

## Comprehensive Device Management:

- Supports unlimited devices
- Securely connect and manage a large number of diverse data from IoT devices and Gateways.
- Support real-time monitoring of device status.
- Remote device control and configuration (\*Device must support to receive commands)
- Manage device operation in the platform.
- Support for various communication protocols (MQTT, CoAP, REST).
- Hierarchy organisation for efficient management, including Projects, Applications, Groups and Devices.

## Scalable Data Ingestion and Storage:

- Handle high-volume, highvelocity data streams from multiple sources.
- Flexible data storage options to accommodate various data types and formats.

### Powerful Data Analytics and Visualisation:

- Real-time data visualisation through customisable dashboards and widgets.
- Historical data analysis to identify trends and patterns.
- Analytics to optimise operation (including Basic Statistics, Periodical Basic Statistics, Value Growth, Correlation Between Parameters, and Time Series Forecasting).
- Customised report generation based on data analysis.
- Ability to share the visualisation to the public using generated URL links.
- Integration with third-party analytics tools for advanced analysis.

#### Flexible Rule Engine:

- Define custom rules and alerts based on real-time data.
- Automate actions such as sending notifications (to predefined email address and Telegram group), controlling devices, or triggering workflows.

#### API and Integrations:

- Unlimited APIs
- RESTful API for seamless integration with existing systems and applications.

#### **Edge Gateway Processing:**

 An Edge Gateway Component within platform that connects IoT Gateways to Favoriot Platform to process, manage and store data from end devices that are published through the gateway.